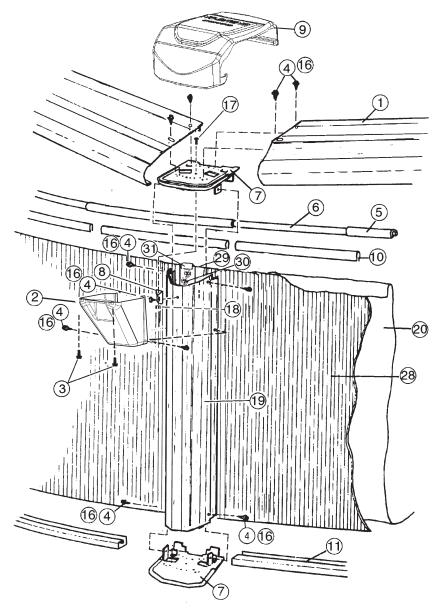

### **EXPLODED PARTS VIEW**

#### **EXPLODED PARTS VIEW**

Important! Above-ground pools are designed for swimming and wading only. Do not Dive or Jump! Misuse of your pool may result in crippling injury and/or other dangers to life and health. Do not use slides, diving boards, or any other platform or object which can be used for improper pool entry. Use only an above-ground swimming pool ladder or entry system to enter or exit your pool. Never attempt to swim or reach behind ladders or any other pool entry system. It is the pool owner's responsibility to secure the pool against unauthorized, unsupervised or unintentional entry. It is also the pool owner's responsibility to warn all pool users of the hazards of diving into shallow water: paralyzing injury may result. Always obey all safety rules. Remember, pool safety is everybody's responsibility.

#### **CARTON BREAKDOWN**

| 1                          | ITEM | QTY | PART NUMBER | DESCRIPTION |  |
|----------------------------|------|-----|-------------|-------------|--|
| TOP RAIL PACK # 5-9808-709 |      |     |             |             |  |
|                            | 1    | 8   | 587-1831    | Top Rail    |  |

| TOP RAIL PACK # 5-9810-709 |    |          |          |  |
|----------------------------|----|----------|----------|--|
| 1a                         | 10 | 587-1832 | Top Rail |  |

### **CARTON BREAKDOWN**

| 1⁄ | ITEM                             | QTY | PART NUMBER | DESCRIPTION                     |  |
|----|----------------------------------|-----|-------------|---------------------------------|--|
|    | TOP CONNECTOR PACK # 5-9999-1218 |     |             |                                 |  |
|    | 9                                | 18  | 340-2780    | Top connector                   |  |
|    | SKIRT PACK # 5-9110-741          |     |             |                                 |  |
|    | 2                                | 10  | 340-2781    | Vertical skirt                  |  |
|    | 3                                | 20  | 330-1023    | Hex washer head screw #8 x 5/8" |  |
|    | 4                                | 20  | 330-1127    | Sheet metal screw, #10 x 1/2"   |  |

| ASSEMBLY PACK # 5-9905-405 |     |          |                                              |  |
|----------------------------|-----|----------|----------------------------------------------|--|
| 5                          | 14  | 583-1011 | Stabilizer Rail (Large)                      |  |
| 6                          | 9   | 583-1012 | Stabilizer Rail (Small)                      |  |
| 7                          | 20  | 580-2299 | Vertical End Cap                             |  |
| 7a                         | 8   | 580-2056 | Side vertical end cap                        |  |
| 8                          | 18  | 580-2412 | Outer connector bracket                      |  |
| 10                         | 40  | 545-1001 | Plastic coping                               |  |
| 11                         | 8   | 589-1254 | Bottom rail - stamped 15 C                   |  |
| 11a                        | 4   | 589-1151 | Bottom rail - stamped L 15 2                 |  |
| 11b                        | 6   | 589-1052 | Bottom rail - side - stamped S               |  |
| 16                         | 136 | 330-1127 | Sheet metal screw, #10 x 1/2"                |  |
| 17                         | 10  | 510-1038 | Machine screw #6-32 x 1/2"                   |  |
| 18                         | 10  | 321-1088 | Hex nut #6-32                                |  |
| 18a                        | 8   | 510-1008 | Slotted pan head machine screw #10-24 - 1/2" |  |
| 18b                        | 8   | 321-1025 | Square nut #10-24                            |  |
| —                          | 1   | 573-4898 | Pool Parts List                              |  |
| _                          | 1   | 573-4036 | Installation Instructions                    |  |
| _                          | 1   |          | Warranty Card                                |  |
| _                          | 1   | 573-3169 | "Safety First" Booklet                       |  |

| VERTICAL PACK # 5-9710-741 |    |            |                            |  |  |
|----------------------------|----|------------|----------------------------|--|--|
| 19                         | 10 | 580-2410   | Vertical                   |  |  |
| SIDEWALL CARTON            |    |            |                            |  |  |
| 28                         | 1  | 5-XXXX-005 | Sidewall                   |  |  |
| 29                         | 26 | 330-1280   | 1/4-20 x 1/2" Grade 5 Bolt |  |  |
| 30                         | 26 | 321-1029   | 1/4-20 Hex Flange Locknut  |  |  |
| 31                         | 1  | 535-1442   | Protective Strip           |  |  |
| -                          | 1  | 560-1055   | Warning Sign               |  |  |
| -                          | 1  | 573-3169   | "Safety First" Booklet     |  |  |
| _                          | 1  | 573-3498   | Safety DVD                 |  |  |

WRITE SIDEWALL NUMBER HERE\_\_\_\_\_\_ WRITE SIDEWALL BOX SERIAL NUMBER HERE\_\_\_\_\_\_

| SUPPORT BASE PACK # 0-8888-204 (2 Required) |                                             |    |          |                                       |  |
|---------------------------------------------|---------------------------------------------|----|----------|---------------------------------------|--|
|                                             | 34                                          | 8  | 580-1779 | Skid support                          |  |
|                                             | 35                                          | 8  | 580-2071 | Ground support - top                  |  |
|                                             | 36                                          | 8  | 580-2072 | Ground support - bottom               |  |
|                                             | 37                                          | 8  | 580-1870 | Pressure pad                          |  |
|                                             | 38                                          | 8  | 580-1869 | Pressure pad                          |  |
|                                             | 39                                          | 8  | 580-1792 | Btm rail locator & cover              |  |
|                                             | 40                                          | 48 | 510-1035 | #12x3/4" hex washer head screw        |  |
|                                             | 41                                          | 32 | 330-1220 | 3/8"-16 x 3-1/2" hex head bolt        |  |
|                                             | 42                                          | 32 | 321-1069 | 3/8-16 hex nut                        |  |
|                                             | 43                                          | 32 | 510-1018 | 1/4-20 x 1/2" hex head bolt - grade 5 |  |
|                                             | 44                                          | 32 | 511-1000 | 1/4-20 hex nut                        |  |
|                                             | 45                                          | 48 | 330-1127 | Sheet metal screw, #10 x 1/2"         |  |
|                                             | SIDE SUPPORT PACK # 5-8852-410 (2 Required) |    |          |                                       |  |
|                                             | 46                                          | 8  | 580-2413 | Side support                          |  |