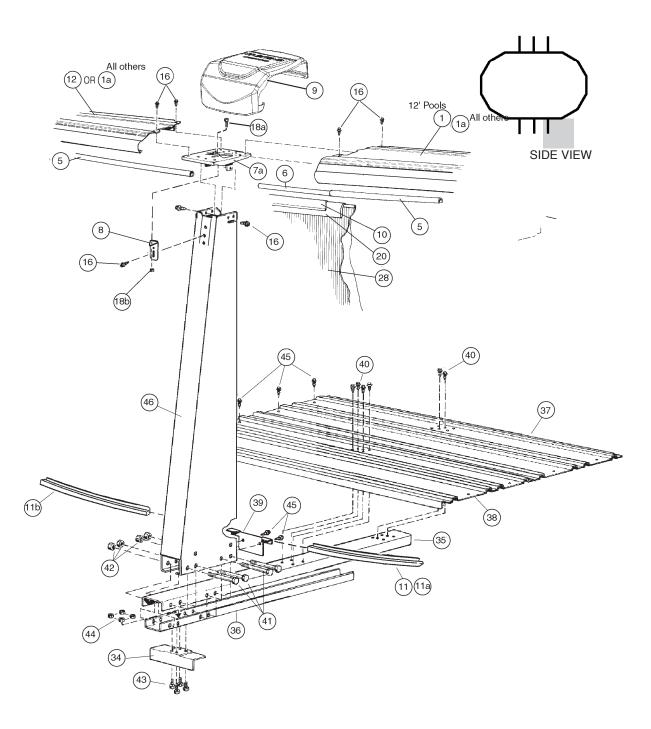

| ASSEMBLY PACK # 5-9905-405 |     |          |                                              |  |
|----------------------------|-----|----------|----------------------------------------------|--|
| 5                          | 14  | 583-1011 | Stabilizer Rail (Large)                      |  |
| 6                          | 9   | 583-1012 | Stabilizer Rail (Small)                      |  |
| 7                          | 20  | 580-2299 | Vertical End Cap                             |  |
| 7a                         | 8   | 580-2056 | Side vertical end cap                        |  |
| 8                          | 18  | 580-2412 | Outer connector bracket                      |  |
| 10                         | 40  | 545-1001 | Plastic coping                               |  |
| 11                         | 8   | 589-1254 | Bottom rail - stamped 15 C                   |  |
| 11a                        | 4   | 589-1151 | Bottom rail - stamped L 15 2                 |  |
| 11b                        | 6   | 589-1052 | Bottom rail - side - stamped S               |  |
| 16                         | 136 | 330-1127 | Sheet metal screw, #10 x 1/2"                |  |
| 17                         | 10  | 510-1038 | Machine screw #6-32 x 1/2"                   |  |
| 18                         | 10  | 321-1088 | Hex nut #6-32                                |  |
| 18a                        | 8   | 510-1008 | Slotted pan head machine screw #10-24 - 1/2" |  |
| 18b                        | 8   | 321-1025 | Square nut #10-24                            |  |
| —                          | 1   | 573-4898 | Pool Parts List                              |  |
| _                          | 1   | 573-4036 | Installation Instructions                    |  |
| _                          | 1   |          | Warranty Card                                |  |
| _                          | 1   | 573-3169 | "Safety First" Booklet                       |  |

WRITE SIDEWALL NUMBER HERE\_\_\_\_\_\_ WRITE SIDEWALL BOX SERIAL NUMBER HERE\_\_\_\_\_\_

| SUPPORT BASE PACK # 0-8888-204 (2 Required) |                                             |    |          |                                       |  |
|---------------------------------------------|---------------------------------------------|----|----------|---------------------------------------|--|
|                                             | 34                                          | 8  | 580-1779 | Skid support                          |  |
|                                             | 35                                          | 8  | 580-2071 | Ground support - top                  |  |
|                                             | 36                                          | 8  | 580-2072 | Ground support - bottom               |  |
|                                             | 37                                          | 8  | 580-1870 | Pressure pad                          |  |
|                                             | 38                                          | 8  | 580-1869 | Pressure pad                          |  |
|                                             | 39                                          | 8  | 580-1792 | Btm rail locator & cover              |  |
|                                             | 40                                          | 48 | 510-1035 | #12x3/4" hex washer head screw        |  |
|                                             | 41                                          | 32 | 330-1220 | 3/8"-16 x 3-1/2" hex head bolt        |  |
|                                             | 42                                          | 32 | 321-1069 | 3/8-16 hex nut                        |  |
|                                             | 43                                          | 32 | 510-1018 | 1/4-20 x 1/2" hex head bolt - grade 5 |  |
|                                             | 44                                          | 32 | 511-1000 | 1/4-20 hex nut                        |  |
|                                             | 45                                          | 48 | 330-1127 | Sheet metal screw, #10 x 1/2"         |  |
|                                             | SIDE SUPPORT PACK # 5-8852-410 (2 Required) |    |          |                                       |  |
|                                             | 46                                          | 8  | 580-2413 | Side support                          |  |