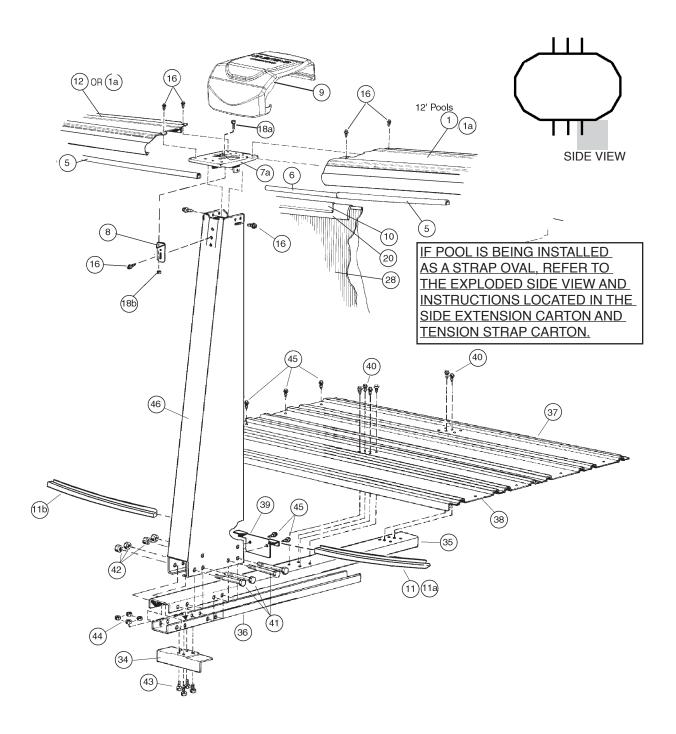

IF POOL IS BEING INSTALLED
AS A STRAP OVAL, REFER TO
THE EXPLODED SIDE VIEW AND
INSTRUCTIONS LOCATED IN THE
SIDE EXTENSION CARTON AND
TENSION STRAP CARTON.

## **EXPLODED PARTS VIEW**

IF POOL IS BEING INSTALLED
AS A STRAP OVAL, REFER TO
THE EXPLODED SIDE VIEW AND
INSTRUCTIONS LOCATED IN THE
SIDE EXTENSION CARTON AND
TENSION STRAP CARTON.