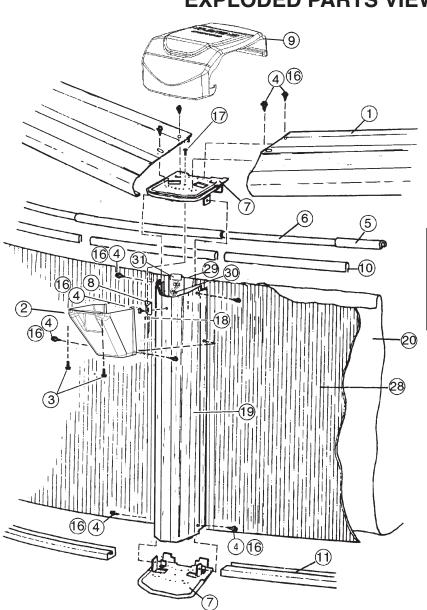

## **EXPLODED PARTS VIEW**

IF POOL IS BEING INSTALLED
AS A STRAP OVAL, REFER TO
THE EXPLODED SIDE VIEW AND
INSTRUCTIONS LOCATED IN THE
SIDE EXTENSION CARTON AND
TENSION STRAP CARTON.

| ASSEMBLY PACK # 5-9938-405 |     |          |                                              |  |
|----------------------------|-----|----------|----------------------------------------------|--|
| 5                          | 16  | 583-1011 | Stabilizer Rail (Large)                      |  |
| 6                          | 10  | 583-1012 | Stabilizer Rail (Small)                      |  |
| 7                          | 28  | 580-2299 | Vertical End Cap                             |  |
| 7a                         | 8   | 580-2056 | Side vertical end cap                        |  |
| 8                          | 22  | 580-2412 | Outer connector bracket                      |  |
| 10                         | 44  | 545-1001 | Plastic coping                               |  |
| 11                         | 12  | 589-1048 | Bottom rail - stamped 18                     |  |
| 11a                        | 4   | 589-1303 | Bottom rail - stamped TR 18 M                |  |
| 11b                        | 6   | 589-1052 | Bottom rail - side - stamped S               |  |
| 16                         | 182 | 330-1127 | Sheet metal screw, #10 x 1/2"                |  |
| 17                         | 14  | 510-1038 | Machine screw #6-32 x 1/2"                   |  |
| 18                         | 14  | 321-1088 | Hex nut #6-32                                |  |
| 18a                        | 8   | 510-1008 | Slotted pan head machine screw #10-24 - 1/2" |  |
| 18b                        | 8   | 321-1025 | Square nut #10-24                            |  |
| _                          | 1   | 573-5034 | Pool Parts List                              |  |
| _                          | 1   | 573-4036 | Installation Instructions                    |  |
| _                          | 1   |          | Warranty Card                                |  |
| _                          | 1   | 573-3169 | "Safety First" Booklet                       |  |

| VERTICAL PACK # 5-9714-741 |    |          |          |  |  |
|----------------------------|----|----------|----------|--|--|
| 19                         | 14 | 580-2410 | Vertical |  |  |

| SIDEWALL CARTON |    |            |                            |  |
|-----------------|----|------------|----------------------------|--|
| 28              | 1  | 5-XXXX-038 | Sidewall                   |  |
| 29              | 26 | 330-1280   | 1/4-20 x 1/2" Grade 5 Bolt |  |
| 30              | 26 | 321-1029   | 1/4-20 Hex Flange Locknut  |  |
| 31              | 1  | 535-1442   | Protective Strip           |  |
| -               | 1  | 560-1055   | Warning Sign               |  |
| _               | 1  | 573-3169   | "Safety First" Booklet     |  |
| _               | 1  | 573-3498   | Safety DVD                 |  |

WRITE SIDEWALL NUMBER HERE\_

WRITE SIDEWALL BOX SERIAL NUMBER HERE\_\_\_\_\_

| SUPPORT BASE PACK # 0-8888-204 (2 Required) |    |          |                                       |  |  |
|---------------------------------------------|----|----------|---------------------------------------|--|--|
| 34                                          | 8  | 580-1779 | Skid support                          |  |  |
| 35                                          | 8  | 580-2071 | Ground support - top                  |  |  |
| 36                                          | 8  | 580-2072 | Ground support - bottom               |  |  |
| 37                                          | 8  | 580-1870 | Pressure pad                          |  |  |
| 38                                          | 8  | 580-1869 | Pressure pad                          |  |  |
| 39                                          | 8  | 580-1792 | Btm rail locator & cover              |  |  |
| 40                                          | 48 | 510-1035 | #12x3/4" hex washer head screw        |  |  |
| 41                                          | 32 | 330-1220 | 3/8"-16 x 3-1/2" hex head bolt        |  |  |
| 42                                          | 32 | 321-1069 | 3/8-16 hex nut                        |  |  |
| 43                                          | 32 | 510-1018 | 1/4-20 x 1/2" hex head bolt - grade 5 |  |  |
| 44                                          | 32 | 511-1000 | 1/4-20 hex nut                        |  |  |
| 45                                          | 48 | 330-1127 | Sheet metal screw, #10 x 1/2"         |  |  |

| SIDE SUPPORT PACK # 5-8854-410 (2 Required) |   |          |              |  |  |
|---------------------------------------------|---|----------|--------------|--|--|
| 46                                          | 8 | 580-2420 | Side support |  |  |