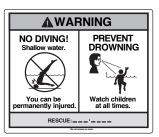

#### **EXPLODED PARTS VIEW**

Important! Above-ground pools are designed for swimming and wading only. Do not Dive or Jump! Misuse of your pool may result in crippling injury and/or other dangers to life and health. Do not use slides, diving boards, or any other platform or object which can be used for improper pool entry. Use only an above-ground swimming pool ladder or entry system to enter or exit your pool. Never attempt to swim or reach behind ladders or any other pool entry system. It is the pool owner's responsibility to secure the pool against unauthorized, unsupervised or unintentional entry. It is also the pool owner's responsibility to warn all pool users of the hazards of diving into shallow water: paralyzing injury may result. Always obey all safety rules. Remember, pool safety is everybody's responsibility.

Safety decals and caution information provided with your pool have been endorsed by the U.S. Consumer Product Safety Commission. It is mandatory that the pool owner and installer follow the installation and use directions for all provided safety signs and decals. Juveniles must be supervised at all times by a responsible adult as directed by the USCPSC.