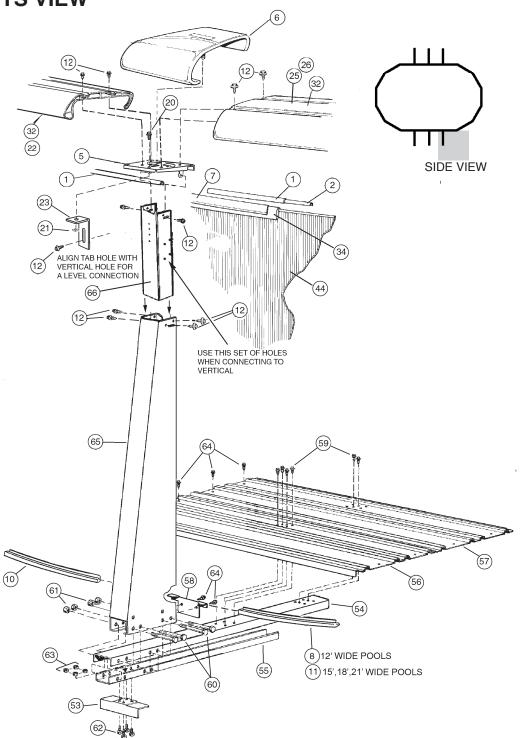

### **CARTON BREAKDOWN**

| 1/ | ITEM                       | QTY | PART NUMBER | DESCRIPTION                                  |  |  |
|----|----------------------------|-----|-------------|----------------------------------------------|--|--|
|    | ASSEMBLY PACK # 5-9905-842 |     |             |                                              |  |  |
|    | 1                          | 15  | 583-1070    | Stabilizer Rail (Large)                      |  |  |
|    | 2                          | 9   | 583-1071    | Stabilizer Rail (Small)                      |  |  |
|    | 3                          | 10  | 580-2408    | Vertical End Cap                             |  |  |
|    | 4                          | 10  | 580-2407    | Bottom connector                             |  |  |
|    | 5                          | 8   | 580-2409    | Side vertical end cap                        |  |  |
|    | 7                          | 40  | 545-1001    | Plastic coping                               |  |  |
|    | 8                          | 8   | 589-1302P   | Bottom rail - stamped 15-M                   |  |  |
|    | 10                         | 6   | 589-1052P   | Bottom rail - side - stamped S               |  |  |
|    | 11                         | 4   | 589-1151P   | Bottom rail - transition - stamped L-15-2    |  |  |
|    | 12                         | 188 | 330-1127    | Sheet metal screw, #10 x 1/2"                |  |  |
|    | 15                         | 10  | 330-1075    | Pan head screw #14 x 1/2"                    |  |  |
|    | 17                         | 10  | 580-2397    | Vertical tab                                 |  |  |
|    | 20                         | 8   | 510-1008    | Slotted pan head machine screw #10-24 - 1/2" |  |  |
|    | 21                         | 8   | 321-1025    | Square nut #10-24                            |  |  |
|    | 23                         | 8   | 580-2159    | Outer connector bracket                      |  |  |
|    |                            | 1   | 573-5619    | Pool Parts List                              |  |  |
|    | _                          | 1   | 573-4058    | Installation Instructions                    |  |  |
|    |                            | 1   |             | Warranty Card                                |  |  |
|    |                            | 1   | 573-3169    | "Safety First" Booklet                       |  |  |

| TOP CONNECTOR PACK # 5-9999-518 |    |          |               |  |
|---------------------------------|----|----------|---------------|--|
| 6                               | 18 | 340-2116 | Top connector |  |

| VERTICAL PACK # 5-9710-726 |    |          |          |  |
|----------------------------|----|----------|----------|--|
| 33                         | 10 | 341-1508 | Vertical |  |

| SIDEWALL CARTON |    |            |                            |  |
|-----------------|----|------------|----------------------------|--|
| 44              | 1  | 5-XXXX-005 | Sidewall                   |  |
| 45              | 1  | 535-1442   | Protective Strip           |  |
| 46              | 27 | 321-1029   | 1/4-20 Hex Flange Locknut  |  |
| 47              | 27 | 330-1280   | 1/4-20 x 1/2" Grade 5 Bolt |  |
| ı               | 1  | 560-1055   | Warning Sign               |  |
| -               | 1  | 573-3169   | "Safety First" Booklet     |  |
| _               | 1  | 573-3498   | Safety DVD                 |  |

WRITE SIDEWALL NUMBER HERE\_\_\_\_\_\_\_WRITE SIDEWALL BOX SERIAL NUMBER HERE\_\_\_\_\_\_

| SUPPORT BASE PACK # 0-8888-204 (2 Required) |                                                   |    |          |                                       |  |
|---------------------------------------------|---------------------------------------------------|----|----------|---------------------------------------|--|
|                                             | 53                                                | 8  | 580-1779 | Skid support                          |  |
|                                             | 54                                                | 8  | 580-2071 | Ground support - top                  |  |
|                                             | 55                                                | 8  | 580-2072 | Ground support - bottom               |  |
|                                             | 56                                                | 8  | 580-1869 | Pressure pad                          |  |
|                                             | 57                                                | 8  | 580-1870 | Pressure pad                          |  |
|                                             | 58                                                | 8  | 580-1792 | Btm rail locator & cover              |  |
|                                             | 59                                                | 48 | 510-1035 | #12x3/4" hex washer head screw        |  |
|                                             | 60                                                | 32 | 330-1220 | 3/8"-16 x 3-1/2" hex head bolt        |  |
|                                             | 61                                                | 32 | 321-1069 | 3/8-16 hex nut                        |  |
|                                             | 62                                                | 32 | 510-1018 | 1/4-20 x 1/2" hex head bolt - grade 5 |  |
|                                             | 63                                                | 32 | 511-1000 | 1/4-20 hex nut                        |  |
|                                             | 64                                                | 48 | 330-1127 | Sheet metal screw, #10 x 1/2"         |  |
|                                             | SIDE SUPPORT PACK # 0-8848-400 (2 Required)       |    |          |                                       |  |
|                                             | 65                                                | 8  | 580-2138 | Side support                          |  |
|                                             | SIDE VERTICAL EXT. PACK # 0-8801-400 (2 Required) |    |          |                                       |  |
|                                             | 66                                                | 8  | 580-2270 | Side vertical extension               |  |