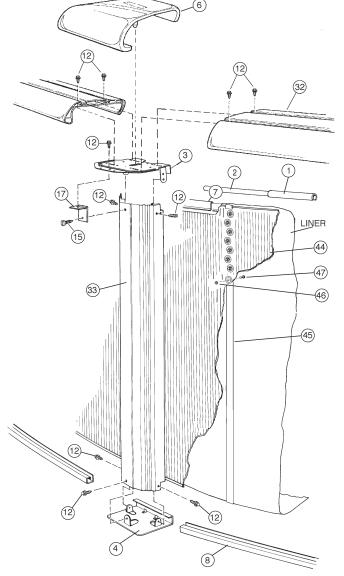

# **EXPLODED PARTS VIEW**

### **CARTON BREAKDOWN**

| 1/ | ITEM                       | QTY | PART NUMBER | DESCRIPTION                                  |  |  |
|----|----------------------------|-----|-------------|----------------------------------------------|--|--|
|    | ASSEMBLY PACK # 5-9905-842 |     |             |                                              |  |  |
|    | 1                          | 15  | 583-1070    | Stabilizer Rail (Large)                      |  |  |
|    | 2                          | 9   | 583-1071    | Stabilizer Rail (Small)                      |  |  |
|    | 3                          | 10  | 580-2408    | Vertical End Cap                             |  |  |
|    | 4                          | 10  | 580-2407    | Bottom connector                             |  |  |
|    | 5                          | 8   | 580-2409    | Side vertical end cap                        |  |  |
|    | 7                          | 40  | 545-1001    | Plastic coping                               |  |  |
|    | 8                          | 8   | 589-1302P   | Bottom rail - stamped 15-M                   |  |  |
|    | 10                         | 6   | 589-1052P   | Bottom rail - side - stamped S               |  |  |
|    | 11                         | 4   | 589-1151P   | Bottom rail - transition - stamped L-15-2    |  |  |
|    | 12                         | 188 | 330-1127    | Sheet metal screw, #10 x 1/2"                |  |  |
|    | 15                         | 10  | 330-1075    | Pan head screw #14 x 1/2"                    |  |  |
|    | 17                         | 10  | 580-2397    | Vertical tab                                 |  |  |
|    | 20                         | 8   | 510-1008    | Slotted pan head machine screw #10-24 - 1/2" |  |  |
|    | 21                         | 8   | 321-1025    | Square nut #10-24                            |  |  |
|    | 23                         | 8   | 580-2159    | Outer connector bracket                      |  |  |
|    |                            | 1   | 573-5619    | Pool Parts List                              |  |  |
|    | _                          | 1   | 573-4058    | Installation Instructions                    |  |  |
|    |                            | 1   |             | Warranty Card                                |  |  |
|    |                            | 1   | 573-3169    | "Safety First" Booklet                       |  |  |

| TOP CONNECTOR PACK # 5-9999-518 |    |          |               |  |
|---------------------------------|----|----------|---------------|--|
| 6                               | 18 | 340-2116 | Top connector |  |

| VERTICAL PACK # 5-9710-726 |    |          |          |  |
|----------------------------|----|----------|----------|--|
| 33                         | 10 | 341-1508 | Vertical |  |

| SIDEWALL CARTON |    |            |                            |  |
|-----------------|----|------------|----------------------------|--|
| 44              | 1  | 5-XXXX-005 | Sidewall                   |  |
| 45              | 1  | 535-1442   | Protective Strip           |  |
| 46              | 27 | 321-1029   | 1/4-20 Hex Flange Locknut  |  |
| 47              | 27 | 330-1280   | 1/4-20 x 1/2" Grade 5 Bolt |  |
| ı               | 1  | 560-1055   | Warning Sign               |  |
| -               | 1  | 573-3169   | "Safety First" Booklet     |  |
| _               | 1  | 573-3498   | Safety DVD                 |  |