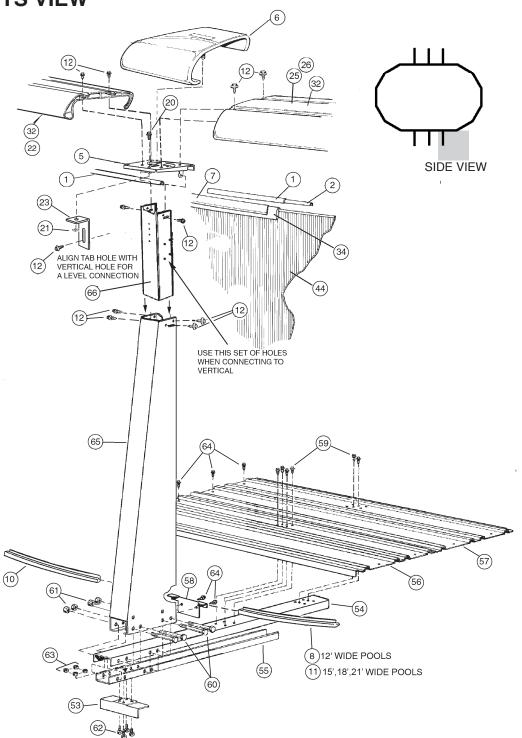

### **CARTON BREAKDOWN**

| 1/ | ITEM | QTY | PART NUMBER | DESCRIPTION                                  |
|----|------|-----|-------------|----------------------------------------------|
|    |      |     | ASSEMBLY    | PACK # 5-9938-842                            |
|    | 1    | 16  | 583-1070    | Stabilizer Rail (Large)                      |
|    | 2    | 10  | 583-1071    | Stabilizer Rail (Small)                      |
|    | 3    | 14  | 580-2408    | Vertical End Cap                             |
|    | 4    | 14  | 580-2407    | Bottom connector                             |
|    | 5    | 8   | 580-2409    | Side vertical end cap                        |
|    | 7    | 46  | 545-1001    | Plastic coping                               |
|    | 9    | 12  | 589-1136P   | Bottom rail - stamped L-18                   |
|    | 10   | 6   | 589-1052P   | Bottom rail - side - stamped S               |
|    | 11   | 4   | 589-1303P   | Bottom rail - transition - stamped TR-18     |
|    | 12   | 228 | 330-1127    | Sheet metal screw, #10 x 1/2"                |
|    | 15   | 14  | 330-1075    | Pan head screw #14 x 1/2"                    |
|    | 17   | 14  | 580-2397    | Vertical tab                                 |
|    | 20   | 8   | 510-1008    | Slotted pan head machine screw #10-24 - 1/2" |
|    | 21   | 8   | 321-1025    | Square nut #10-24                            |
|    | 23   | 8   | 580-2159    | Outer connector bracket                      |
|    | _    | 1   | 573-5621    | Pool Parts List                              |
|    |      | 1   | 573-4058    | Installation Instructions                    |
|    | _    | 1   |             | Warranty Card                                |
|    | _    | 1   | 573-3169    | "Safety First" Booklet                       |

| TOP CONNECTOR PACK # 5-9999-510 |    |          |               |  |  |
|---------------------------------|----|----------|---------------|--|--|
| 6                               | 10 | 340-2116 | Top connector |  |  |
| TOP CONNECTOR PACK # 5-9999-512 |    |          |               |  |  |
| 6                               | 12 | 340-2116 | Top connector |  |  |

| VERTICAL PACK # 5-9714-726 |    |          |          |  |
|----------------------------|----|----------|----------|--|
| 33                         | 14 | 341-1508 | Vertical |  |

| SIDEWALL CARTON |    |            |                            |  |  |
|-----------------|----|------------|----------------------------|--|--|
| 44              | 1  | 5-XXXX-038 | Sidewall                   |  |  |
| 45              | 1  | 535-1442   | Protective Strip           |  |  |
| 46              | 27 | 321-1029   | 1/4-20 Hex Flange Locknut  |  |  |
| 47              | 27 | 330-1280   | 1/4-20 x 1/2" Grade 5 Bolt |  |  |
| _               | 1  | 560-1055   | Warning Sign               |  |  |
| _               | 1  | 573-3169   | "Safety First" Booklet     |  |  |
| _               | 1  | 573-3498   | Safety DVD                 |  |  |

| SUPPORT BASE PACK # 0-8888-204 (2 Required) |                                                   |    |          |                                       |  |  |
|---------------------------------------------|---------------------------------------------------|----|----------|---------------------------------------|--|--|
|                                             | 53                                                | 8  | 580-1779 | Skid support                          |  |  |
|                                             | 54                                                | 8  | 580-2071 | Ground support - top                  |  |  |
|                                             | 55                                                | 8  | 580-2072 | Ground support - bottom               |  |  |
|                                             | 56                                                | 8  | 580-1869 | Pressure pad                          |  |  |
|                                             | 57                                                | 8  | 580-1870 | Pressure pad                          |  |  |
|                                             | 58                                                | 8  | 580-1792 | Btm rail locator & cover              |  |  |
|                                             | 59                                                | 48 | 510-1035 | #12x3/4" hex washer head screw        |  |  |
|                                             | 60                                                | 32 | 330-1220 | 3/8"-16 x 3-1/2" hex head bolt        |  |  |
|                                             | 61                                                | 32 | 321-1069 | 3/8-16 hex nut                        |  |  |
|                                             | 62                                                | 32 | 510-1018 | 1/4-20 x 1/2" hex head bolt - grade 5 |  |  |
|                                             | 63                                                | 32 | 511-1000 | 1/4-20 hex nut                        |  |  |
|                                             | 64                                                | 48 | 330-1127 | Sheet metal screw, #10 x 1/2"         |  |  |
|                                             | SIDE SUPPORT PACK # 0-8848-400 (2 Required)       |    |          |                                       |  |  |
|                                             | 65                                                | 8  | 580-2138 | Side support                          |  |  |
|                                             | SIDE VERTICAL EXT. PACK # 0-8801-400 (2 Required) |    |          |                                       |  |  |
|                                             | 66                                                | 8  | 580-2270 | Side vertical extension               |  |  |