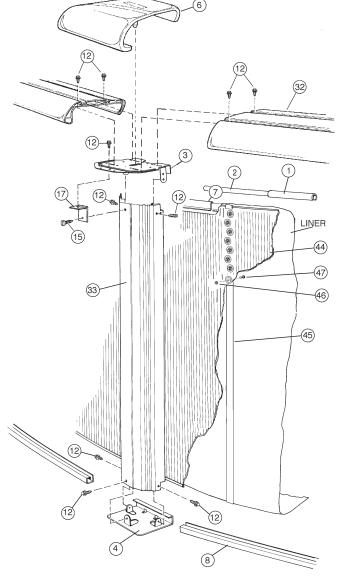

# **EXPLODED PARTS VIEW**

### **CARTON BREAKDOWN**

| 1/ | ITEM | QTY | PART NUMBER | DESCRIPTION                                  |
|----|------|-----|-------------|----------------------------------------------|
|    |      |     | ASSEMBLY    | PACK # 5-9938-842                            |
|    | 1    | 16  | 583-1070    | Stabilizer Rail (Large)                      |
|    | 2    | 10  | 583-1071    | Stabilizer Rail (Small)                      |
|    | 3    | 14  | 580-2408    | Vertical End Cap                             |
|    | 4    | 14  | 580-2407    | Bottom connector                             |
|    | 5    | 8   | 580-2409    | Side vertical end cap                        |
|    | 7    | 46  | 545-1001    | Plastic coping                               |
|    | 9    | 12  | 589-1136P   | Bottom rail - stamped L-18                   |
|    | 10   | 6   | 589-1052P   | Bottom rail - side - stamped S               |
|    | 11   | 4   | 589-1303P   | Bottom rail - transition - stamped TR-18     |
|    | 12   | 228 | 330-1127    | Sheet metal screw, #10 x 1/2"                |
|    | 15   | 14  | 330-1075    | Pan head screw #14 x 1/2"                    |
|    | 17   | 14  | 580-2397    | Vertical tab                                 |
|    | 20   | 8   | 510-1008    | Slotted pan head machine screw #10-24 - 1/2" |
|    | 21   | 8   | 321-1025    | Square nut #10-24                            |
|    | 23   | 8   | 580-2159    | Outer connector bracket                      |
|    | _    | 1   | 573-5621    | Pool Parts List                              |
|    |      | 1   | 573-4058    | Installation Instructions                    |
|    | _    | 1   |             | Warranty Card                                |
|    | _    | 1   | 573-3169    | "Safety First" Booklet                       |

| VERTICAL PACK # 5-9714-726 |    |          |          |  |
|----------------------------|----|----------|----------|--|
| 33                         | 14 | 341-1508 | Vertical |  |

| SIDEWALL CARTON |    |            |                            |  |  |
|-----------------|----|------------|----------------------------|--|--|
| 44              | 1  | 5-XXXX-038 | Sidewall                   |  |  |
| 45              | 1  | 535-1442   | Protective Strip           |  |  |
| 46              | 27 | 321-1029   | 1/4-20 Hex Flange Locknut  |  |  |
| 47              | 27 | 330-1280   | 1/4-20 x 1/2" Grade 5 Bolt |  |  |
| _               | 1  | 560-1055   | Warning Sign               |  |  |
| _               | 1  | 573-3169   | "Safety First" Booklet     |  |  |
| _               | 1  | 573-3498   | Safety DVD                 |  |  |

| SUPPORT BASE PACK # 0-8888-204 (2 Required) |                                                   |    |          |                                       |  |  |
|---------------------------------------------|---------------------------------------------------|----|----------|---------------------------------------|--|--|
|                                             | 53                                                | 8  | 580-1779 | Skid support                          |  |  |
|                                             | 54                                                | 8  | 580-2071 | Ground support - top                  |  |  |
|                                             | 55                                                | 8  | 580-2072 | Ground support - bottom               |  |  |
|                                             | 56                                                | 8  | 580-1869 | Pressure pad                          |  |  |
|                                             | 57                                                | 8  | 580-1870 | Pressure pad                          |  |  |
|                                             | 58                                                | 8  | 580-1792 | Btm rail locator & cover              |  |  |
|                                             | 59                                                | 48 | 510-1035 | #12x3/4" hex washer head screw        |  |  |
|                                             | 60                                                | 32 | 330-1220 | 3/8"-16 x 3-1/2" hex head bolt        |  |  |
|                                             | 61                                                | 32 | 321-1069 | 3/8-16 hex nut                        |  |  |
|                                             | 62                                                | 32 | 510-1018 | 1/4-20 x 1/2" hex head bolt - grade 5 |  |  |
|                                             | 63                                                | 32 | 511-1000 | 1/4-20 hex nut                        |  |  |
|                                             | 64                                                | 48 | 330-1127 | Sheet metal screw, #10 x 1/2"         |  |  |
|                                             | SIDE SUPPORT PACK # 0-8848-400 (2 Required)       |    |          |                                       |  |  |
|                                             | 65                                                | 8  | 580-2138 | Side support                          |  |  |
|                                             | SIDE VERTICAL EXT. PACK # 0-8801-400 (2 Required) |    |          |                                       |  |  |
|                                             | 66                                                | 8  | 580-2270 | Side vertical extension               |  |  |