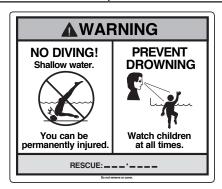

| VERTICAL PACK # 5-9714-726 |    |          |          |  |
|----------------------------|----|----------|----------|--|
| 33                         | 14 | 341-1508 | Vertical |  |

| SIDEWALL CARTON |    |            |                            |  |  |
|-----------------|----|------------|----------------------------|--|--|
| 44              | 1  | 5-XXXX-038 | Sidewall                   |  |  |
| 45              | 1  | 535-1442   | Protective Strip           |  |  |
| 46              | 27 | 321-1029   | 1/4-20 Hex Flange Locknut  |  |  |
| 47              | 27 | 330-1280   | 1/4-20 x 1/2" Grade 5 Bolt |  |  |
| _               | 1  | 560-1055   | Warning Sign               |  |  |
| _               | 1  | 573-3169   | "Safety First" Booklet     |  |  |
| _               | 1  | 573-3498   | Safety DVD                 |  |  |

#### EXPLODED PARTS VIEW

Important! Above-ground pools are designed for swimming and wading only. Do not Dive or Jump! Misuse of your pool may result in crippling injury and/or other dangers to life and health. Do not use slides, diving boards, or any other platform or object which can be used for improper pool entry. Use only an above-ground swimming pool ladder or entry system to enter or exit your pool. Never attempt to swim or reach behind ladders or any other pool entry system. It is the pool owner's responsibility to secure the pool against unauthorized, unsupervised or unintentional entry. It is also the pool owner's responsibility to warn all pool users of the hazards of diving into shallow water: paralyzing injury may result. Always obey all safety rules. Remember, pool safety is everybody's responsibility.

Safety decals and caution information provided with your pool have been endorsed by the U.S. Consumer Product Safety Commission. It is mandatory that the pool owner and installer follow the installation and use directions for all provided safety signs and decals. Juveniles must be supervised at all times by a responsible adult as directed by the USCPSC.