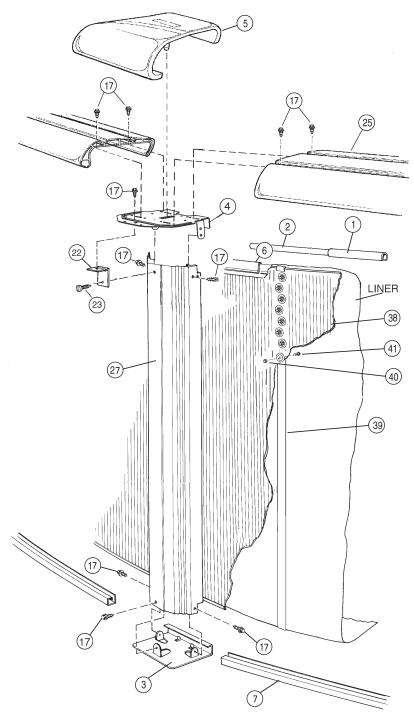

## **CARTON BREAKDOWN**

| 1/ | ITEM                       | QTY | PART NUMBER | DESCRIPTION                   |  |  |
|----|----------------------------|-----|-------------|-------------------------------|--|--|
|    | ASSEMBLY PACK # 5-9927-842 |     |             |                               |  |  |
|    | 1                          | 12  | 583-1069    | Stabilizer Rail (Large)       |  |  |
|    | 2                          | 12  | 583-1068    | Stabilizer Rail (Small)       |  |  |
|    | 3                          | 18  | 580-2407    | Bottom connector              |  |  |
|    | 4                          | 18  | 580-2408    | Vertical end cap              |  |  |
|    | 5                          | 45  | 545-1001    | Plastic coping                |  |  |
|    | 6                          | 18  | 589-1300P   | Bottom rail                   |  |  |
|    | 11                         | 180 | 330-1127    | Sheet metal screw, #10 x 1/2" |  |  |
|    | 12                         | 18  | 580-2397    | Vertical tab                  |  |  |
|    | 13                         | 18  | 330-1075    | Pan head screw #14 x 1/2"     |  |  |
|    | _                          | 1   | 573-5603    | Pool Parts List               |  |  |
|    | _                          | 1   | 573-4047    | Installation Instructions     |  |  |
|    |                            | 1   |             | Warranty Card                 |  |  |
|    | —                          | 1   | 573-3169    | "Safety First" Booklet        |  |  |

| TOP CONNECTOR PACK # 5-9999-518 |    |          |               |  |
|---------------------------------|----|----------|---------------|--|
| 5                               | 18 | 340-2116 | Top connector |  |

| TOP RAIL PACK # 5-9818-726 |    |          |          |  |
|----------------------------|----|----------|----------|--|
| 25                         | 18 | 587-1741 | Top Rail |  |

| VERTICAL PACK # 5-9718-726 |    |          |          |  |
|----------------------------|----|----------|----------|--|
| 27                         | 18 | 341-1508 | Vertical |  |

| SIDEWALL CARTON |    |           |                            |  |
|-----------------|----|-----------|----------------------------|--|
| 38              | 1  | 5-XXX-027 | Sidewall                   |  |
| 39              | 1  | 535-1442  | Protective Strip           |  |
| 40              | 27 | 321-1029  | 1/4-20 Hex Flange Locknut  |  |
| 41              | 27 | 330-1280  | 1/4-20 x 1/2" Grade 5 Bolt |  |
| -               | 1  | 560-1055  | Warning Sign               |  |
| -               | 1  | 573-3169  | "Safety First" Booklet     |  |
| -               | 1  | 573-3498  | Safety DVD                 |  |