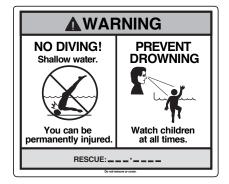

## **EXPLODED PARTS VIEW**

Important! Above-ground pools are designed for swimming and wading only. Do not Dive or Jump! Misuse of your pool may result in crippling injury and/or other dangers to life and health. Do not use slides, diving boards, or any other platform or object which can be used for improper pool entry. Use only an above-ground swimming pool ladder or entry system to enter or exit your pool. Never attempt to swim or reach behind ladders or any other pool entry system. It is the pool owner's responsibility to secure the pool against unauthorized, unsupervised or unintentional entry. It is also the pool owner's responsibility to warn all pool users of the hazards of diving into shallow water: paralyzing injury may result. Always obey all safety rules. Remember, pool safety is everybody's responsibility.

Safety decals and caution information provided with your pool have been endorsed by the U.S. Consumer Product Safety Commission. It is mandatory that the pool owner and installer follow the installation and use directions for all provided safety signs and decals. Juveniles must be supervised at all times by a responsible adult as directed by the USCPSC.