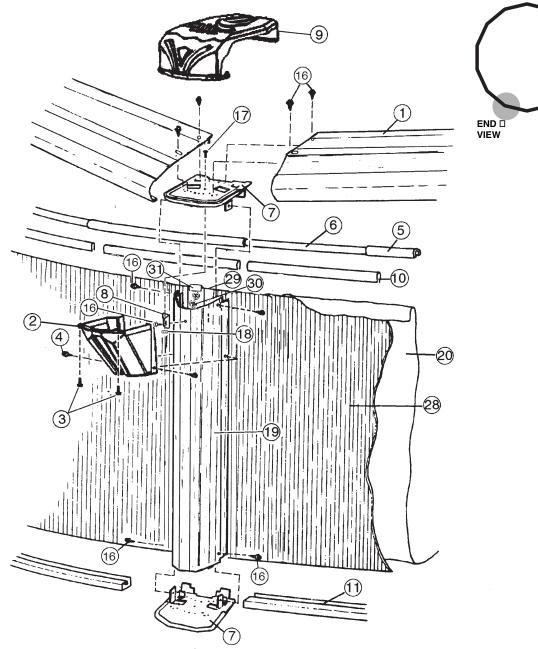

## **CARTON BREAKDOWN**

| 1 | ITEM                       | QTY | PART NUMBER | DESCRIPTION                     |  |
|---|----------------------------|-----|-------------|---------------------------------|--|
|   | TOP RAIL PACK # 5-9821-734 |     |             |                                 |  |
|   | 1                          | 14  | 587-1760    | Top Rail                        |  |
|   | SKIRT PACK # 5-9114-702    |     |             |                                 |  |
|   | 2                          | 14  | 340-2610    | Vertical skirt                  |  |
|   | 3                          | 28  | 330-1023    | Hex washer head screw #8 x 5/8" |  |
|   | 4                          | 28  | 330-1127    | Sheet metal screw, #10 x 1/2"   |  |

| ASSEMBLY PACK # 5-9921-760 |     |           |                               |  |
|----------------------------|-----|-----------|-------------------------------|--|
| 5                          | 10  | 583-1069  | Stabilizer Rail (Large)       |  |
| 6                          | 10  | 583-1068  | Stabilizer Rail (Small)       |  |
| 7                          | 28  | 580-2426  | Vertical End Cap              |  |
| 8                          | 14  | 580-2128  | Outer connector bracket       |  |
| 10                         | 35  | 545-1001  | Plastic coping                |  |
| 11                         | 14  | 589-1257P | Bottom rail - stamped 21 C    |  |
| 16                         | 126 | 330-1127  | Sheet metal screw, #10 x 1/2" |  |
| 17                         | 14  | 510-1038  | Machine screw #6-32 x 1/2"    |  |
| 18                         | 14  | 321-1088  | Hex nut #6-32                 |  |
| _                          | 1   | 573-5497  | Pool Parts List               |  |
| -                          | 1   | 573-3645  | Installation Instructions     |  |
| _                          | 1   |           | Warranty Card                 |  |
| _                          | 1   | 573-3169  | "Safety First" Booklet        |  |

| TOP CONNECTOR PACK # 5-9999-1014 |    |          |               |  |
|----------------------------------|----|----------|---------------|--|
| 9                                | 14 | 340-2645 | Top connector |  |

| VERTICAL PACK # 5-9714-712 |    |          |          |  |
|----------------------------|----|----------|----------|--|
| 19                         | 14 | 341-1485 | Vertical |  |

| SIDEWALL CARTON |    |            |                            |  |
|-----------------|----|------------|----------------------------|--|
| 28              | 1  | 5-XXXX-021 | Sidewall                   |  |
| 29              | 27 | 330-1280   | 1/4-20 x 1/2" Grade 5 Bolt |  |
| 30              | 27 | 321-1029   | 1/4-20 Hex Flange Locknut  |  |
| 31              | 1  | 535-1442   | Protective Strip           |  |
| _               | 1  | 560-1055   | Warning Sign               |  |
| _               | 1  | 573-3169   | "Safety First" Booklet     |  |
| -               | 1  | 573-3498   | Safety DVD                 |  |