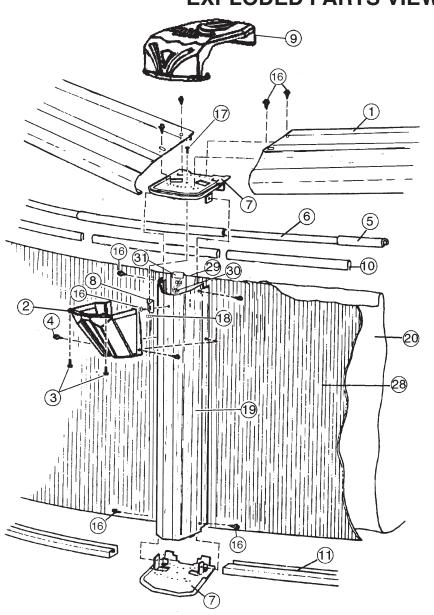

### **CARTON BREAKDOWN**

| 4/ 1                                             | TEM      | QTY     | PART NUMBER          | DESCRIPTION                                  |
|--------------------------------------------------|----------|---------|----------------------|----------------------------------------------|
| V                                                | IVI      | G( I I  |                      | PACK # 5-9803-712                            |
|                                                  | <u> </u> | 40      |                      |                                              |
|                                                  | 1        | 12      | 587-1626             | Top Rail                                     |
|                                                  |          |         | TOP RAIL             | PACK # 5-9804-712                            |
|                                                  | 12       | 4       | 587-1627             | Top Rail - side                              |
|                                                  |          |         | SKIRT P              | ACK # 5-9110-702                             |
|                                                  | 2        | 10      | 340-2610             | Vertical skirt                               |
|                                                  | 3        | 20      | 330-1023             | Hex washer head screw #8 x 5/8"              |
|                                                  | 4        | 20      | 330-1127             | Sheet metal screw, #10 x 1/2"                |
|                                                  |          |         | ASSEMBLY             | / PACK # 5-9942-760                          |
|                                                  | 5        | 12      | 583-1070             | Stabilizer Rail (Large)                      |
|                                                  | 6        | 8       | 583-1071             | Stabilizer Rail (Small)                      |
|                                                  | 7        | 20      | 580-2426             | Vertical End Cap                             |
|                                                  | 7a       | 6       | 580-2430             | Side vertical end cap                        |
|                                                  | 8        | 16      | 580-2128             | Outer connector bracket                      |
|                                                  | 10       | 33      | 545-1001             | Plastic coping                               |
|                                                  | 11       | 12      | 589-1046P            | Bottom rail - stamped 12                     |
|                                                  | 11b      | 4       | 589-1052P            | Bottom rail - side - stamped S               |
|                                                  | 16       | 132     | 330-1127             | Sheet metal screw, #10 x 1/2"                |
|                                                  | 17       | 10      | 510-1038             | Machine screw #6-32 x 1/2"                   |
|                                                  | 18       | 10      | 321-1088             | Hex nut #6-32                                |
|                                                  | 18a      | 6       | 510-1008             | Slotted pan head machine screw #10-24 - 1/2" |
|                                                  | 18b      | 6       | 321-1025             | Square nut #10-24                            |
|                                                  | - 1      | 1       | 573-5508             | Pool Parts List                              |
|                                                  | - 1      | 1       | 573-4036             | Installation Instructions                    |
|                                                  | -        | 1       |                      | Warranty Card                                |
|                                                  | _        | 1       | 573-3169             | "Safety First" Booklet                       |
|                                                  |          |         | TOP CONNECT          | OR PACK # 5-9999-1016                        |
|                                                  | 9        | 16      | 340-2645             | Top connector                                |
|                                                  |          |         | VERTICAL             | PACK # 5-9710-712                            |
|                                                  | 19       | 10      | 341-1485             | Vertical                                     |
|                                                  |          |         |                      | AVALL CARTON                                 |
|                                                  | 20       | - I     |                      | WALL CARTON Sidewall                         |
|                                                  | 28       | 1       | 5-XXXX-042           |                                              |
|                                                  | 29       | 26      | 330-1280             | 1/4-20 x 1/2" Grade 5 Bolt                   |
| $\vdash$                                         | 30       | 26<br>1 | 321-1029<br>535-1442 | 1/4-20 Hex Flange Locknut                    |
| <del>                                     </del> | 31       | 1       | 560-1055             | Protective Strip Warning Sign                |
| <del>                                     </del> |          | 1       | 573-3169             | "Safety First" Booklet                       |
|                                                  | _        | 1       | 573-3498             | Safety DVD                                   |
|                                                  |          | ı       | 373-3480             | Jaiety DVD                                   |

WRITE SIDEWALL NUMBER HERE\_\_\_\_\_\_WRITE SIDEWALL BOX SERIAL NUMBER HERE\_\_\_\_\_

| SUPPORT BASE PACK # 0-8888-206 |    |    |          |                                       |
|--------------------------------|----|----|----------|---------------------------------------|
|                                | 34 | 6  | 580-1779 | Skid support                          |
|                                | 35 | 6  | 580-2071 | Ground support - top                  |
|                                | 36 | 6  | 580-2072 | Ground support - bottom               |
|                                | 37 | 6  | 580-1870 | Pressure pad                          |
|                                | 38 | 6  | 580-1869 | Pressure pad                          |
|                                | 39 | 6  | 580-1792 | Btm rail locator & cover              |
|                                | 40 | 36 | 510-1035 | #12x3/4" hex washer head screw        |
|                                | 41 | 24 | 330-1220 | 3/8"-16 x 3-1/2" hex head bolt        |
|                                | 42 | 24 | 321-1069 | 3/8-16 hex nut                        |
|                                | 43 | 24 | 510-1018 | 1/4-20 x 1/2" hex head bolt - grade 5 |
|                                | 44 | 24 | 511-1000 | 1/4-20 hex nut                        |
|                                | 45 | 36 | 330-1127 | Sheet metal screw, #10 x 1/2"         |

| SIDE SUPPORT PACK # 0-8852-600 |    |   |          |              |
|--------------------------------|----|---|----------|--------------|
|                                | 46 | 6 | 580-2074 | Side support |

## **EXPLODED PARTS VIEW**

#### **EXPLODED PARTS VIEW**

Important! Above-ground pools are designed for swimming and wading only. Do not Dive or Jump! Misuse of your pool may result in crippling injury and/or other dangers to life and health. Do not use slides, diving boards, or any other platform or object which can be used for improper pool entry. Use only an above-ground swimming pool ladder or entry system to enter or exit your pool. Never attempt to swim or reach behind ladders or any other pool entry system. It is the pool owner's responsibility to secure the pool against unauthorized, unsupervised or unintentional entry. It is also the pool owner's responsibility to warn all pool users of the hazards of diving into shallow water: paralyzing injury may result. Always obey all safety rules. Remember, pool safety is everybody's responsibility.