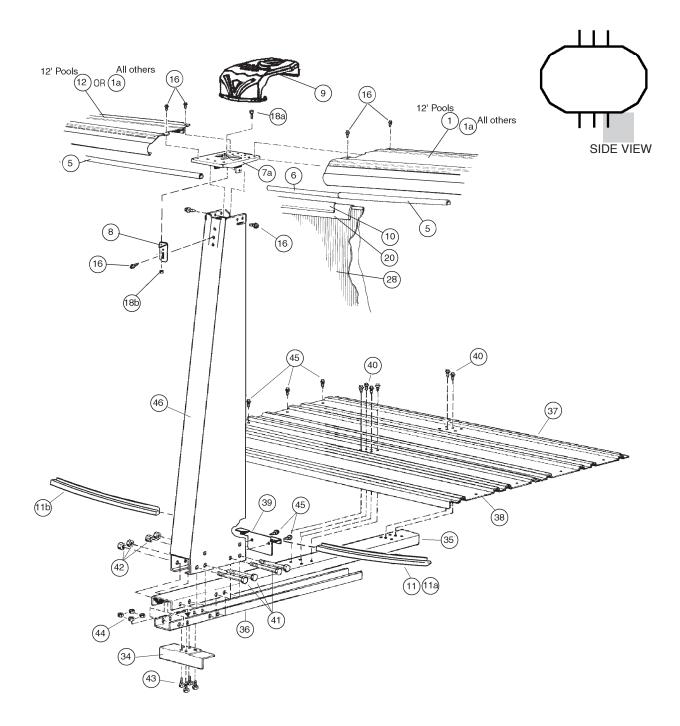

## **EXPLODED PARTS VIEW**

#### **EXPLODED PARTS VIEW**

Important! Above-ground pools are designed for swimming and wading only. Do not Dive or Jump! Misuse of your pool may result in crippling injury and/or other dangers to life and health. Do not use slides, diving boards, or any other platform or object which can be used for improper pool entry. Use only an above-ground swimming pool ladder or entry system to enter or exit your pool. Never attempt to swim or reach behind ladders or any other pool entry system. It is the pool owner's responsibility to secure the pool against unauthorized, unsupervised or unintentional entry. It is also the pool owner's responsibility to warn all pool users of the hazards of diving into shallow water: paralyzing injury may result. Always obey all safety rules. Remember, pool safety is everybody's responsibility.

### **CARTON BREAKDOWN**

| 4/ 1                                             | TEM      | QTY     | PART NUMBER          | DESCRIPTION                                  |
|--------------------------------------------------|----------|---------|----------------------|----------------------------------------------|
| V                                                | IVI      | G( I I  |                      | PACK # 5-9803-712                            |
|                                                  | <u> </u> | 40      |                      |                                              |
|                                                  | 1        | 12      | 587-1626             | Top Rail                                     |
|                                                  |          |         | TOP RAIL             | PACK # 5-9804-712                            |
|                                                  | 12       | 4       | 587-1627             | Top Rail - side                              |
|                                                  |          |         | SKIRT P              | ACK # 5-9110-702                             |
|                                                  | 2        | 10      | 340-2610             | Vertical skirt                               |
|                                                  | 3        | 20      | 330-1023             | Hex washer head screw #8 x 5/8"              |
|                                                  | 4        | 20      | 330-1127             | Sheet metal screw, #10 x 1/2"                |
|                                                  |          |         | ASSEMBLY             | / PACK # 5-9942-760                          |
|                                                  | 5        | 12      | 583-1070             | Stabilizer Rail (Large)                      |
|                                                  | 6        | 8       | 583-1071             | Stabilizer Rail (Small)                      |
|                                                  | 7        | 20      | 580-2426             | Vertical End Cap                             |
|                                                  | 7a       | 6       | 580-2430             | Side vertical end cap                        |
|                                                  | 8        | 16      | 580-2128             | Outer connector bracket                      |
|                                                  | 10       | 33      | 545-1001             | Plastic coping                               |
|                                                  | 11       | 12      | 589-1046P            | Bottom rail - stamped 12                     |
|                                                  | 11b      | 4       | 589-1052P            | Bottom rail - side - stamped S               |
|                                                  | 16       | 132     | 330-1127             | Sheet metal screw, #10 x 1/2"                |
|                                                  | 17       | 10      | 510-1038             | Machine screw #6-32 x 1/2"                   |
|                                                  | 18       | 10      | 321-1088             | Hex nut #6-32                                |
|                                                  | 18a      | 6       | 510-1008             | Slotted pan head machine screw #10-24 - 1/2" |
|                                                  | 18b      | 6       | 321-1025             | Square nut #10-24                            |
|                                                  | - 1      | 1       | 573-5508             | Pool Parts List                              |
|                                                  | - 1      | 1       | 573-4036             | Installation Instructions                    |
|                                                  | -        | 1       |                      | Warranty Card                                |
|                                                  | _        | 1       | 573-3169             | "Safety First" Booklet                       |
|                                                  |          |         | TOP CONNECT          | OR PACK # 5-9999-1016                        |
|                                                  | 9        | 16      | 340-2645             | Top connector                                |
|                                                  |          |         | VERTICAL             | PACK # 5-9710-712                            |
|                                                  | 19       | 10      | 341-1485             | Vertical                                     |
|                                                  |          |         |                      | AVALL CARTON                                 |
|                                                  | 20       | - I     |                      | WALL CARTON Sidewall                         |
|                                                  | 28       | 1       | 5-XXXX-042           |                                              |
|                                                  | 29       | 26      | 330-1280             | 1/4-20 x 1/2" Grade 5 Bolt                   |
| $\vdash$                                         | 30       | 26<br>1 | 321-1029<br>535-1442 | 1/4-20 Hex Flange Locknut                    |
| <del>                                     </del> | 31       | 1       | 560-1055             | Protective Strip Warning Sign                |
| <del>                                     </del> |          | 1       | 573-3169             | "Safety First" Booklet                       |
|                                                  | _        | 1       | 573-3498             | Safety DVD                                   |
|                                                  |          | ı       | 373-3480             | Jaiety DVD                                   |

WRITE SIDEWALL NUMBER HERE\_\_\_\_\_\_WRITE SIDEWALL BOX SERIAL NUMBER HERE\_\_\_\_\_

| SUPPORT BASE PACK # 0-8888-206 |    |    |          |                                       |
|--------------------------------|----|----|----------|---------------------------------------|
|                                | 34 | 6  | 580-1779 | Skid support                          |
|                                | 35 | 6  | 580-2071 | Ground support - top                  |
|                                | 36 | 6  | 580-2072 | Ground support - bottom               |
|                                | 37 | 6  | 580-1870 | Pressure pad                          |
|                                | 38 | 6  | 580-1869 | Pressure pad                          |
|                                | 39 | 6  | 580-1792 | Btm rail locator & cover              |
|                                | 40 | 36 | 510-1035 | #12x3/4" hex washer head screw        |
|                                | 41 | 24 | 330-1220 | 3/8"-16 x 3-1/2" hex head bolt        |
|                                | 42 | 24 | 321-1069 | 3/8-16 hex nut                        |
|                                | 43 | 24 | 510-1018 | 1/4-20 x 1/2" hex head bolt - grade 5 |
|                                | 44 | 24 | 511-1000 | 1/4-20 hex nut                        |
|                                | 45 | 36 | 330-1127 | Sheet metal screw, #10 x 1/2"         |

| SIDE SUPPORT PACK # 0-8852-600 |    |   |          |              |
|--------------------------------|----|---|----------|--------------|
|                                | 46 | 6 | 580-2074 | Side support |