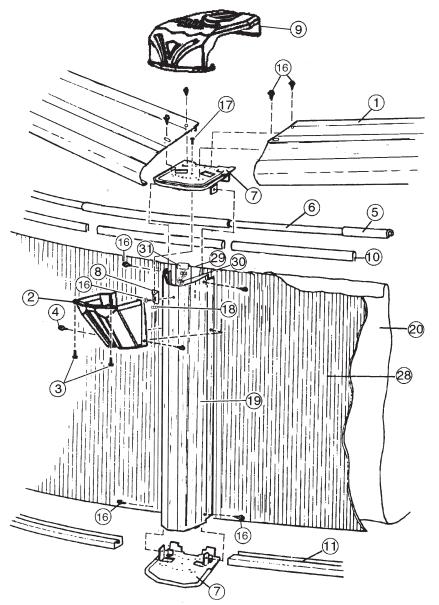

#### **EXPLODED PARTS VIEW**

### **CARTON BREAKDOWN**

| 1⁄ | ITEM                       | QTY | PART NUMBER | DESCRIPTION                     |  |
|----|----------------------------|-----|-------------|---------------------------------|--|
|    | TOP RAIL PACK # 5-9881-712 |     |             |                                 |  |
|    | 1a                         | 18  | 587-1627    | Top Rail                        |  |
|    | SKIRT PACK # 5-9112-702    |     |             |                                 |  |
|    | 2                          | 12  | 340-2610    | Vertical skirt                  |  |
|    | 3                          | 24  | 330-1023    | Hex washer head screw #8 x 5/8" |  |
|    | 4                          | 24  | 330-1127    | Sheet metal screw, #10 x 1/2"   |  |
|    | ASSEMBLY PACK # 5-9986-760 |     |             |                                 |  |
|    | 5                          | 12  | 583-1070    | Stabilizer Rail (Large)         |  |
|    | 6                          | 10  | 583-1071    | Stabilizer Rail (Small)         |  |
|    | 7                          | 24  | 580-2426    | Vertical End Cap                |  |

| 7   | 24                                                         | 580-2426                                                                                    | Vertical End Cap                                                                                                                                                                                                                                                                                                                                                  |
|-----|------------------------------------------------------------|---------------------------------------------------------------------------------------------|-------------------------------------------------------------------------------------------------------------------------------------------------------------------------------------------------------------------------------------------------------------------------------------------------------------------------------------------------------------------|
| 7a  | 6                                                          | 580-2430                                                                                    | Side vertical end cap                                                                                                                                                                                                                                                                                                                                             |
| 8   | 18                                                         | 580-2128                                                                                    | Outer connector bracket                                                                                                                                                                                                                                                                                                                                           |
| 10  | 40                                                         | 545-1001                                                                                    | Plastic coping                                                                                                                                                                                                                                                                                                                                                    |
| 11  | 10                                                         | 589-1047P                                                                                   | Bottom rail - stamped 16                                                                                                                                                                                                                                                                                                                                          |
| 11a | 4                                                          | 589-1053P                                                                                   | Bottom rail - transition - stamped TR                                                                                                                                                                                                                                                                                                                             |
| 11b | 4                                                          | 589-1052P                                                                                   | Bottom rail - side - stamped S                                                                                                                                                                                                                                                                                                                                    |
| 16  | 150                                                        | 330-1127                                                                                    | Sheet metal screw, #10 x 1/2"                                                                                                                                                                                                                                                                                                                                     |
| 17  | 12                                                         | 510-1038                                                                                    | Machine screw #6-32 x 1/2"                                                                                                                                                                                                                                                                                                                                        |
| 18  | 12                                                         | 321-1088                                                                                    | Hex nut #6-32                                                                                                                                                                                                                                                                                                                                                     |
| 18a | 6                                                          | 510-1008                                                                                    | Slotted pan head machine screw #10-24 - 1/2"                                                                                                                                                                                                                                                                                                                      |
| 18b | 6                                                          | 321-1025                                                                                    | Square nut #10-24                                                                                                                                                                                                                                                                                                                                                 |
| _   | 1                                                          | 573-5876                                                                                    | Pool Parts List                                                                                                                                                                                                                                                                                                                                                   |
| _   | 1                                                          | 573-4036                                                                                    | Installation Instructions                                                                                                                                                                                                                                                                                                                                         |
| _   | 1                                                          |                                                                                             | Warranty Card                                                                                                                                                                                                                                                                                                                                                     |
| _   | 1                                                          | 573-3169                                                                                    | "Safety First" Booklet                                                                                                                                                                                                                                                                                                                                            |
|     | 7a<br>8<br>10<br>11<br>11a<br>11b<br>16<br>17<br>18<br>18a | 7a 6   7a 6   8 18   10 40   11 10   11a 4   11b 4   11b 4   16 150   17 12   18 12   18a 6 | 7a     6     580-2430       8     18     580-2128       10     40     545-1001       11     10     589-1047P       11a     4     589-1053P       11b     4     589-1052P       16     150     330-1127       17     12     510-1038       18     12     321-1088       18b     6     321-1025       -     1     573-5876       -     1     573-4036       -     1 |

|       | TOP CONNECTOR PACK # 5-9999-1018 |    |            |                            |
|-------|----------------------------------|----|------------|----------------------------|
|       | 9                                | 18 | 340-2645   | Top connector              |
|       | VERTICAL PACK # 5-9712-712       |    |            |                            |
|       | 19                               | 12 | 341-1485   | Vertical                   |
|       | SIDEWALL CARTON                  |    |            |                            |
|       | 28                               | 1  | 5-XXXX-086 | Sidewall                   |
|       | 29                               | 26 | 330-1280   | 1/4-20 x 1/2" Grade 5 Bolt |
|       | 30                               | 26 | 321-1029   | 1/4-20 Hex Flange Locknut  |
|       | 31                               | 1  | 535-1442   | Protective Strip           |
|       | -                                | 1  | 560-1055   | Warning Sign               |
|       | _                                | 1  | 573-3169   | "Safety First" Booklet     |
|       | _                                | 1  | 573-3498   | Safety DVD                 |
| WRITI | VRITE SIDEWALL NUMBER HERE       |    |            |                            |

WRITE SIDEWALL NUMBER HERE

WRITE SIDEWALL BOX SERIAL NUMBER HERE

| SUPPORT BASE PACK # 0-8888-206 |    |          |                                       |
|--------------------------------|----|----------|---------------------------------------|
| 34                             | 6  | 580-1779 | Skid support                          |
| 35                             | 6  | 580-2071 | Ground support - top                  |
| 36                             | 6  | 580-2072 | Ground support - bottom               |
| 37                             | 6  | 580-1870 | Pressure pad                          |
| 38                             | 6  | 580-1869 | Pressure pad                          |
| 39                             | 6  | 580-1792 | Btm rail locator & cover              |
| 40                             | 36 | 510-1035 | #12x3/4" hex washer head screw        |
| 41                             | 24 | 330-1220 | 3/8"-16 x 3-1/2" hex head bolt        |
| 42                             | 24 | 321-1069 | 3/8-16 hex nut                        |
| 43                             | 24 | 510-1018 | 1/4-20 x 1/2" hex head bolt - grade 5 |
| 44                             | 24 | 511-1000 | 1/4-20 hex nut                        |
| 45                             | 36 | 330-1127 | Sheet metal screw, #10 x 1/2"         |
| SIDE SUPPORT PACK # 0-8852-600 |    |          |                                       |
| 46                             | 6  | 580-2074 | Side support                          |