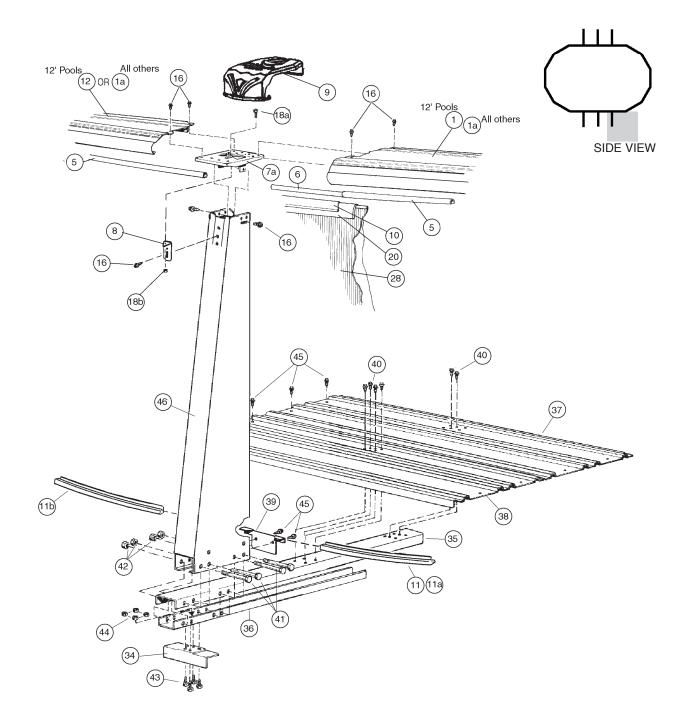

#### **EXPLODED PARTS VIEW**

### **CARTON BREAKDOWN**

| 1⁄ | ITEM                       | QTY | PART NUMBER | DESCRIPTION                     |  |
|----|----------------------------|-----|-------------|---------------------------------|--|
|    | TOP RAIL PACK # 5-9881-712 |     |             |                                 |  |
|    | 1a                         | 18  | 587-1627    | Top Rail                        |  |
|    | SKIRT PACK # 5-9112-702    |     |             |                                 |  |
|    | 2                          | 12  | 340-2610    | Vertical skirt                  |  |
|    | 3                          | 24  | 330-1023    | Hex washer head screw #8 x 5/8" |  |
|    | 4                          | 24  | 330-1127    | Sheet metal screw, #10 x 1/2"   |  |
|    | ASSEMBLY PACK # 5-9986-760 |     |             |                                 |  |
|    | 5                          | 12  | 583-1070    | Stabilizer Rail (Large)         |  |
|    | 6                          | 10  | 583-1071    | Stabilizer Rail (Small)         |  |
|    | 7                          | 24  | 580-2426    | Vertical End Cap                |  |

| 7   | 24                                                         | 580-2426                                                                                    | Vertical End Cap                                                                                                                                                                                                                                                                                                                                                  |
|-----|------------------------------------------------------------|---------------------------------------------------------------------------------------------|-------------------------------------------------------------------------------------------------------------------------------------------------------------------------------------------------------------------------------------------------------------------------------------------------------------------------------------------------------------------|
| 7a  | 6                                                          | 580-2430                                                                                    | Side vertical end cap                                                                                                                                                                                                                                                                                                                                             |
| 8   | 18                                                         | 580-2128                                                                                    | Outer connector bracket                                                                                                                                                                                                                                                                                                                                           |
| 10  | 40                                                         | 545-1001                                                                                    | Plastic coping                                                                                                                                                                                                                                                                                                                                                    |
| 11  | 10                                                         | 589-1047P                                                                                   | Bottom rail - stamped 16                                                                                                                                                                                                                                                                                                                                          |
| 11a | 4                                                          | 589-1053P                                                                                   | Bottom rail - transition - stamped TR                                                                                                                                                                                                                                                                                                                             |
| 11b | 4                                                          | 589-1052P                                                                                   | Bottom rail - side - stamped S                                                                                                                                                                                                                                                                                                                                    |
| 16  | 150                                                        | 330-1127                                                                                    | Sheet metal screw, #10 x 1/2"                                                                                                                                                                                                                                                                                                                                     |
| 17  | 12                                                         | 510-1038                                                                                    | Machine screw #6-32 x 1/2"                                                                                                                                                                                                                                                                                                                                        |
| 18  | 12                                                         | 321-1088                                                                                    | Hex nut #6-32                                                                                                                                                                                                                                                                                                                                                     |
| 18a | 6                                                          | 510-1008                                                                                    | Slotted pan head machine screw #10-24 - 1/2"                                                                                                                                                                                                                                                                                                                      |
| 18b | 6                                                          | 321-1025                                                                                    | Square nut #10-24                                                                                                                                                                                                                                                                                                                                                 |
| _   | 1                                                          | 573-5876                                                                                    | Pool Parts List                                                                                                                                                                                                                                                                                                                                                   |
| _   | 1                                                          | 573-4036                                                                                    | Installation Instructions                                                                                                                                                                                                                                                                                                                                         |
| _   | 1                                                          |                                                                                             | Warranty Card                                                                                                                                                                                                                                                                                                                                                     |
| _   | 1                                                          | 573-3169                                                                                    | "Safety First" Booklet                                                                                                                                                                                                                                                                                                                                            |
|     | 7a<br>8<br>10<br>11<br>11a<br>11b<br>16<br>17<br>18<br>18a | 7a 6   7a 6   8 18   10 40   11 10   11a 4   11b 4   11b 4   16 150   17 12   18 12   18a 6 | 7a     6     580-2430       8     18     580-2128       10     40     545-1001       11     10     589-1047P       11a     4     589-1053P       11b     4     589-1052P       16     150     330-1127       17     12     510-1038       18     12     321-1088       18b     6     321-1025       -     1     573-5876       -     1     573-4036       -     1 |

|       | TOP CONNECTOR PACK # 5-9999-1018 |    |            |                            |
|-------|----------------------------------|----|------------|----------------------------|
|       | 9                                | 18 | 340-2645   | Top connector              |
|       | VERTICAL PACK # 5-9712-712       |    |            |                            |
|       | 19                               | 12 | 341-1485   | Vertical                   |
|       | SIDEWALL CARTON                  |    |            |                            |
|       | 28                               | 1  | 5-XXXX-086 | Sidewall                   |
|       | 29                               | 26 | 330-1280   | 1/4-20 x 1/2" Grade 5 Bolt |
|       | 30                               | 26 | 321-1029   | 1/4-20 Hex Flange Locknut  |
|       | 31                               | 1  | 535-1442   | Protective Strip           |
|       | -                                | 1  | 560-1055   | Warning Sign               |
|       | _                                | 1  | 573-3169   | "Safety First" Booklet     |
|       | _                                | 1  | 573-3498   | Safety DVD                 |
| WRITI | VRITE SIDEWALL NUMBER HERE       |    |            |                            |

WRITE SIDEWALL NUMBER HERE

WRITE SIDEWALL BOX SERIAL NUMBER HERE

| SUPPORT BASE PACK # 0-8888-206 |    |          |                                       |
|--------------------------------|----|----------|---------------------------------------|
| 34                             | 6  | 580-1779 | Skid support                          |
| 35                             | 6  | 580-2071 | Ground support - top                  |
| 36                             | 6  | 580-2072 | Ground support - bottom               |
| 37                             | 6  | 580-1870 | Pressure pad                          |
| 38                             | 6  | 580-1869 | Pressure pad                          |
| 39                             | 6  | 580-1792 | Btm rail locator & cover              |
| 40                             | 36 | 510-1035 | #12x3/4" hex washer head screw        |
| 41                             | 24 | 330-1220 | 3/8"-16 x 3-1/2" hex head bolt        |
| 42                             | 24 | 321-1069 | 3/8-16 hex nut                        |
| 43                             | 24 | 510-1018 | 1/4-20 x 1/2" hex head bolt - grade 5 |
| 44                             | 24 | 511-1000 | 1/4-20 hex nut                        |
| 45                             | 36 | 330-1127 | Sheet metal screw, #10 x 1/2"         |
| SIDE SUPPORT PACK # 0-8852-600 |    |          |                                       |
| 46                             | 6  | 580-2074 | Side support                          |