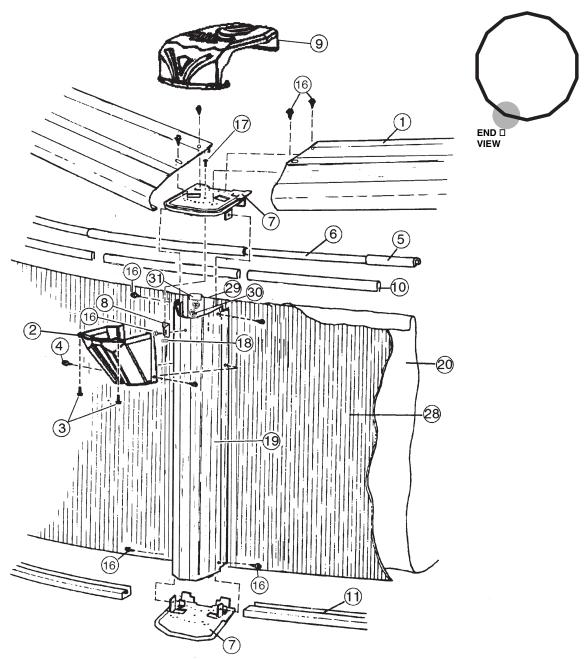

## **CARTON BREAKDOWN**

| 1/                         | ITEM | QTY | PART NUMBER | DESCRIPTION |  |
|----------------------------|------|-----|-------------|-------------|--|
| TOP RAIL PACK # 5-9818-734 |      |     |             |             |  |
|                            | 1    | 12  | 587-1760    | Top Rail    |  |
|                            |      |     |             |             |  |

| SKIRT PACK # 5-9112-702 |    |          |                                 |  |  |
|-------------------------|----|----------|---------------------------------|--|--|
| 2                       | 12 | 340-2610 | Vertical skirt                  |  |  |
| 3                       | 24 | 330-1023 | Hex washer head screw #8 x 5/8" |  |  |
| 4                       | 24 | 330-1127 | Sheet metal screw, #10 x 1/2"   |  |  |

| ASSEMBLY PACK # 5-9918-760 |     |           |                               |  |  |
|----------------------------|-----|-----------|-------------------------------|--|--|
| 5                          | 9   | 583-1070  | Stabilizer Rail (Large)       |  |  |
| 6                          | 9   | 583-1071  | Stabilizer Rail (Small)       |  |  |
| 7                          | 24  | 580-2426  | Vertical End Cap              |  |  |
| 8                          | 12  | 580-2128  | Outer connector bracket       |  |  |
| 10                         | 30  | 545-1001  | Plastic coping                |  |  |
| 11                         | 12  | 589-1256P | Bottom rail - stamped 18 C    |  |  |
| 16                         | 108 | 330-1127  | Sheet metal screw, #10 x 1/2" |  |  |
| 17                         | 12  | 510-1038  | Machine screw #6-32 x 1/2"    |  |  |
| 18                         | 12  | 321-1088  | Hex nut #6-32                 |  |  |
| _                          | 1   | 573-5495  | Pool Parts List               |  |  |
| -                          | 1   | 573-3645  | Installation Instructions     |  |  |
|                            | 1   |           | Warranty Card                 |  |  |
| _                          | 1   | 573-3169  | "Safety First" Booklet        |  |  |

| TOP CONNECTOR PACK # 5-9999-1012 |    |          |               |  |
|----------------------------------|----|----------|---------------|--|
| 9                                | 12 | 340-2645 | Top connector |  |

| VERTICAL PACK # 5-9712-712 |    |          |          |  |
|----------------------------|----|----------|----------|--|
| 19                         | 12 | 341-1485 | Vertical |  |

| SIDEWALL CARTON |    |            |                            |  |  |
|-----------------|----|------------|----------------------------|--|--|
| 28              | 1  | 5-XXXX-018 | Sidewall                   |  |  |
| 29              | 27 | 330-1280   | 1/4-20 x 1/2" Grade 5 Bolt |  |  |
| 30              | 27 | 321-1029   | 1/4-20 Hex Flange Locknut  |  |  |
| 31              | 1  | 535-1442   | Protective Strip           |  |  |
| _               | 1  | 560-1055   | Warning Sign               |  |  |
| _               | 1  | 573-3169   | "Safety First" Booklet     |  |  |
| _               | 1  | 573-3498   | Safety DVD                 |  |  |