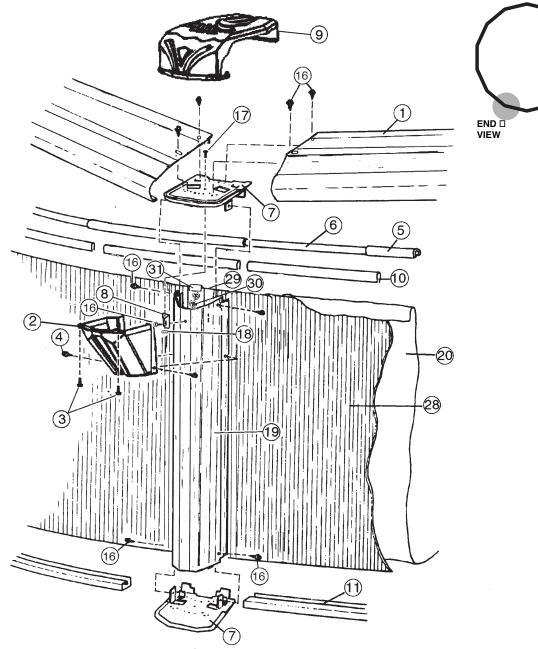

## **CARTON BREAKDOWN**

| 1 | ITEM                       | QTY | PART NUMBER | DESCRIPTION                     |  |
|---|----------------------------|-----|-------------|---------------------------------|--|
|   | TOP RAIL PACK # 5-9827-734 |     |             |                                 |  |
|   | 1                          | 18  | 587-1760    | Top Rail                        |  |
|   | SKIRT PACK # 5-9118-702    |     |             |                                 |  |
|   | 2                          | 18  | 340-2610    | Vertical skirt                  |  |
|   | 3                          | 36  | 330-1023    | Hex washer head screw #8 x 5/8" |  |
|   | 4                          | 36  | 330-1127    | Sheet metal screw, #10 x 1/2"   |  |

| ASSEMBLY PACK # 5-9927-760 |     |           |                               |  |
|----------------------------|-----|-----------|-------------------------------|--|
| 5                          | 12  | 583-1069  | Stabilizer Rail (Large)       |  |
| 6                          | 12  | 583-1068  | Stabilizer Rail (Small)       |  |
| 7                          | 36  | 580-2426  | Vertical End Cap              |  |
| 8                          | 18  | 580-2128  | Outer connector bracket       |  |
| 10                         | 45  | 545-1001  | Plastic coping                |  |
| 11                         | 18  | 589-1258P | Bottom rail - stamped 27 C    |  |
| 16                         | 162 | 330-1127  | Sheet metal screw, #10 x 1/2" |  |
| 17                         | 18  | 510-1038  | Machine screw #6-32 x 1/2"    |  |
| 18                         | 18  | 321-1088  | Hex nut #6-32                 |  |
| _                          | 1   | 573-5500  | Pool Parts List               |  |
| -                          | 1   | 573-3645  | Installation Instructions     |  |
| _                          | 1   |           | Warranty Card                 |  |
| _                          | 1   | 573-3169  | "Safety First" Booklet        |  |

| TOP CONNECTOR PACK # 5-9999-1018 |    |          |               |  |
|----------------------------------|----|----------|---------------|--|
| 9                                | 18 | 340-2645 | Top connector |  |

| VERTICAL PACK # 5-9718-712 |    |          |          |  |
|----------------------------|----|----------|----------|--|
| 19                         | 18 | 341-1485 | Vertical |  |

| SIDEWALL CARTON |    |            |                            |  |
|-----------------|----|------------|----------------------------|--|
| 28              | 1  | 5-XXXX-027 | Sidewall                   |  |
| 29              | 27 | 330-1280   | 1/4-20 x 1/2" Grade 5 Bolt |  |
| 30              | 27 | 321-1029   | 1/4-20 Hex Flange Locknut  |  |
| 31              | 1  | 535-1442   | Protective Strip           |  |
| _               | 1  | 560-1055   | Warning Sign               |  |
| -               | 1  | 573-3169   | "Safety First" Booklet     |  |
| _               | 1  | 573-3498   | Safety DVD                 |  |