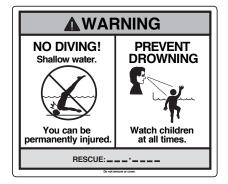

## **EXPLODED PARTS VIEW**

Important! Above-ground pools are designed for swimming and wading only. Do not Dive or Jump! Misuse of your pool may result in crippling injury and/or other dangers to life and health. Do not use slides, diving boards, or any other platform or object which can be used for improper pool entry. Use only an above-ground swimming pool ladder or entry system to enter or exit your pool. Never attempt to swim or reach behind ladders or any other pool entry system. It is the pool owner's responsibility to secure the pool against unauthorized, unsupervised or unintentional entry. It is also the pool owner's responsibility to warn all pool users of the hazards of diving into shallow water: paralyzing injury may result. Always obey all safety rules. Remember, pool safety is everybody's responsibility.

Safety decals and caution information provided with your pool have been endorsed by the U.S. Consumer Product Safety Commission. It is mandatory that the pool owner and installer follow the installation and use directions for all provided safety signs and decals. Juveniles must be supervised at all times by a responsible adult as directed by the USCPSC.